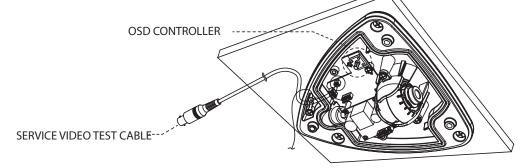

#### • Vandal Dome Type

| NO | PART NAME             |  |
|----|-----------------------|--|
| 1  | Top Case              |  |
| 2  | Lens Cover            |  |
| 3  | Case Rubber           |  |
| 4  | Camera Module Bracket |  |
| 5  | Camera Module Ass'y   |  |
| 6  | Main PCB              |  |
| 7  | Safety Wire           |  |
| 8  | OSD Controller        |  |
| 9  | Base                  |  |

3. Connect the Service Video Output Cable and check the video image. Change the Settings accordingly using the OSD Controller.

4. After adjusting the Lens, install the Top Cover.